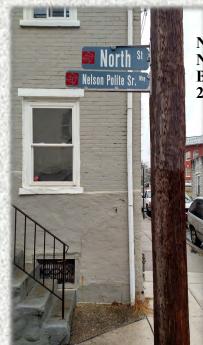

Reproduction: Commemorative marker installed at the Polite Family Home, 540 North Street, Lancaster, PA. April 2021

The marker and *Background Report* are one of a series of community history initiatives undertaken in connection with the Commemorative Marker Program of Southeast Lancaster, sponsored by SACA Development Corp. with the support of grants from Wells Fargo Regional Foundation and Pennsylvania Department of Community and Economic Development. Sources of images are shown on the pages where those photographs or illustrations appear. Research & writing by the following members of the African American Historical Society of South Central Pennsylvania: Leroy T. Hopkins, Jr. PhD, Robert Herr, with additional research, photography and graphic design by Randolph Harris, consulting historian, Lancaster, PA.