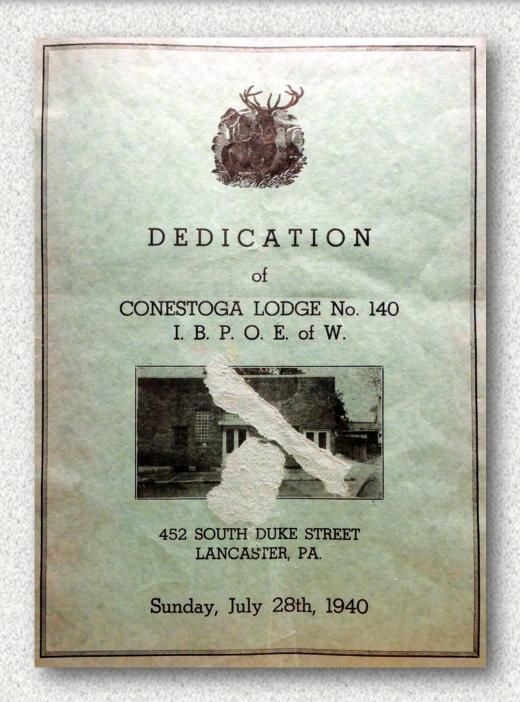

Mr. Polite was widely known and recognized as a social activist, musician, teacher, political and religious leader who helped to organize the Negro Civic League of Southeastern Pennsylvania and the Independent Benevolent & Protective Order of Elks.