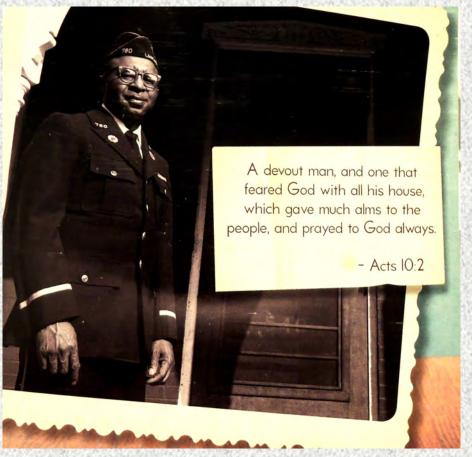

## **Abraham Lawrence Polite (1874-1968)**

#### Introduction

hraham L. Polite, Sr. was born in Ridgeland, South Carolina on the 10th of April 1874, with the Civil War a close and abiding memory for nearly everyone in his world.

He in many ways was a child of Reconstruction, the sweeping Federal program in support of the formerly enslaved that was massively disrupted when he was a young boy of only 3 or 4 years. His parents, John and Charlotte Polite, experienced the ostensible end of chattel enslavement in this country, with the enactment of the 13th, 14th, and 15th Amendments to the United States Constitution, opening the long and arduous path for formerly enslaved Africans to become recognized as full American citizens.