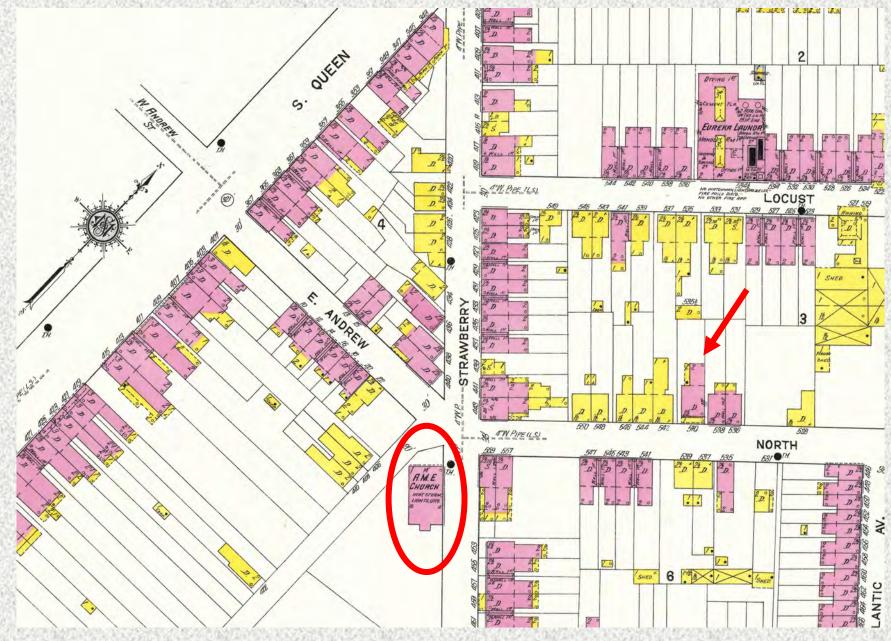

Reproduction: Commemorative marker installed at the Polite Family Home, 540 North Street, Lancaster, PA. April 2021

The marker and *Background Report* are one of a series of community history initiatives undertaken in connection with the Commemorative Marker Program of Southeast Lancaster, sponsored by SACA Development Corp. with the support of grants from Wells Fargo Regional Foundation and Pennsylvania Department of Community and Economic Development. Sources of images are shown on the pages where those photographs or illustrations appear. Research & writing by the following members of the African American Historical Society of South Central Pennsylvania: Leroy T. Hopkins, Jr. PhD, Robert Herr, with additional research, photography and graphic design by Randolph Harris, consulting historian, Lancaster, PA.