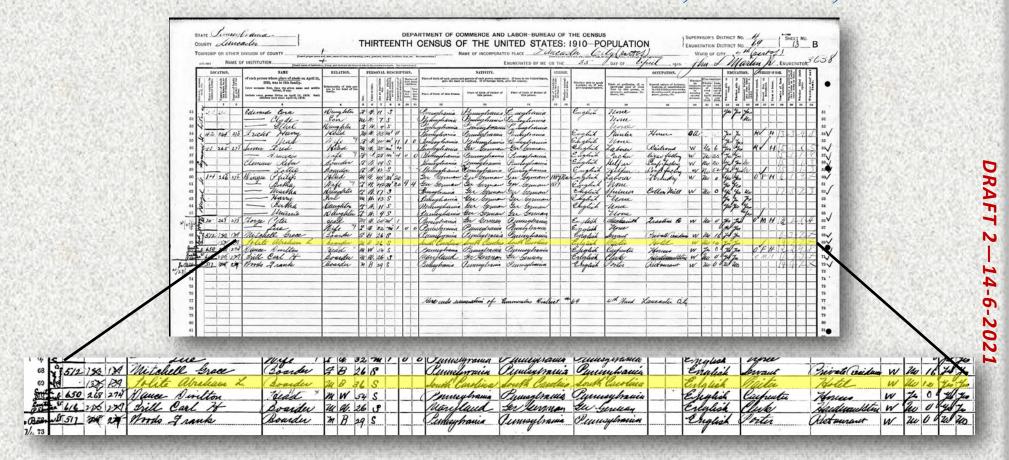

## Abraham L. Polite in the 1910 US Census, Lancaster, PA

Abraham Polite is enumerated in the 1910 Federal Census as a 36-year-old single Black male, who was born in South Carolina where his parents also were born. He is residing here as a boarder at 512 South Beaver Street in Lancaster and employed as a waiter in a hotel. He can read and write and was out of work for some 12 weeks during 1909.