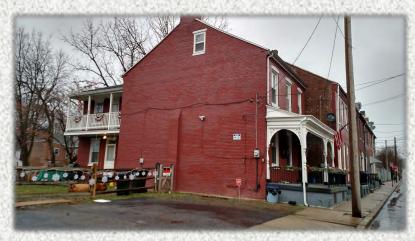

Reproduction: Commemorative marker installed at the Polite Family Home, 540 North Street, Lancaster, PA. April 2021

The marker and *Background Report* are one of a series of community history initiatives undertaken in connection with the Commemorative Marker Program of Southeast Lancaster, sponsored by SACA Development Corp. with the support of grants from Wells Fargo Regional Foundation and Pennsylvania Department of Community and Economic Development. Sources of images are shown on the pages where those photographs or illustrations appear. Research & writing by the following members of the African American Historical Society of South Central Pennsylvania: Leroy T. Hopkins, Jr. PhD, Robert Herr, with additional research, photography and graphic design by Randolph Harris, consulting historian, Lancaster, PA.