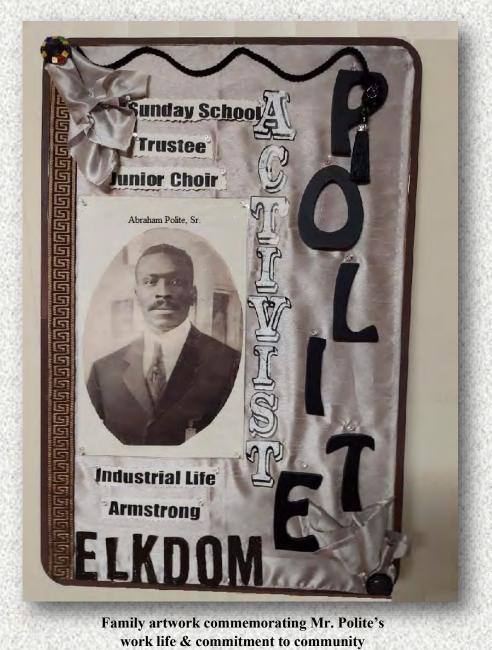

## Abraham Lawrence Polite (1874-1968) M. Blanche Richardson Polite (1881-1965)

Among many areas of community involvement, Mr. & Mrs. Polite were founding members of the Board of Directors of the Crispus Attucks Community Center.

Mr. Polite was widely known and recognized as a social activist, musician, teacher, political and religious leader who helped to organize the Negro Civic League of Southeastern Pennsylvania and the Independent Benevolent & Protective Order of Elks.

Mrs. Polite was a longtime Stewardess Board member of Bethel AME Church.

The Polites raised their five children at their home at 540 North Street: A.L. Polite, Jr., J. Stanley Polite, Ruth M. Duvall Polite, Nelson Polite, Sr., and E. Naomi Jones Polite.